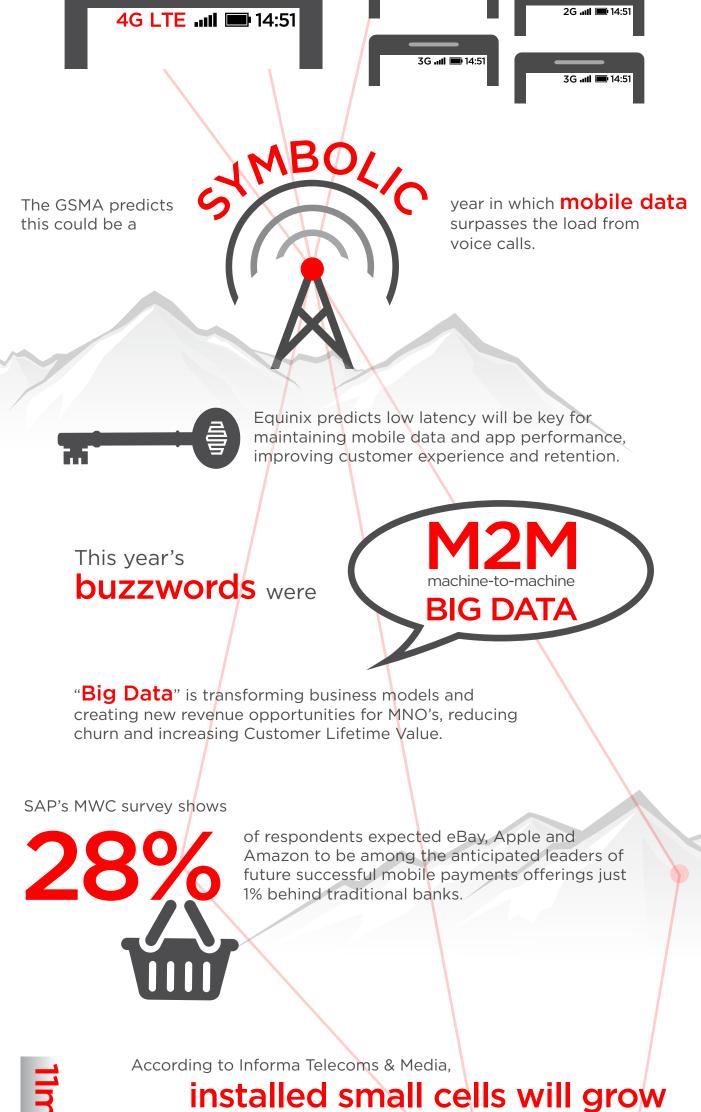

from today's 11 million units to 92 million units in 2016.

92m

GSMA research shows M2M will achieve...