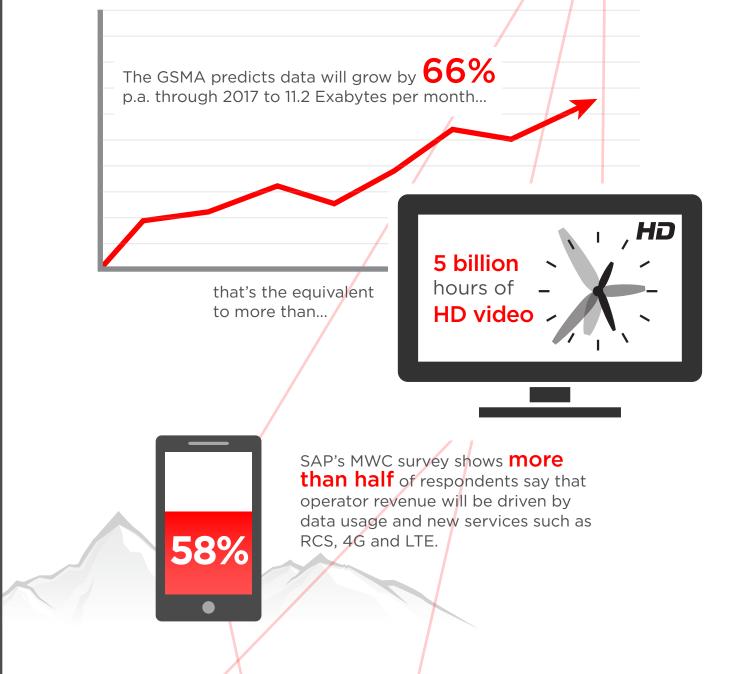

## THE MOBILE LANDSCAPE

### Data usage and collaboration

will form this year's mobile landscape.



LTE/4G networks will account for **1 in 5** Mobile Broadband subscriptions by 2017 (versus 1 in 25 in 2012), according to the GSMA.







from today's 11 million units to 92 million units in 2016.

92m

GSMA research shows M2M will achieve...

### **Advertising**

2013 will see announcements of operator partnerships both with other operators as well as ad networks.

> Between **20 and 30%** of all mobile display advertising inventory is currently being traded via real-time bidding.

growth by

2014

# Globalisation

Flurry estimates that by the end of February 2013, China will have 246 million devices compared to 230 million in the U.S.



246 million devices

Proximity-based communications will bring minimal network costs, connecting more suppliers with the general mobile community.

2