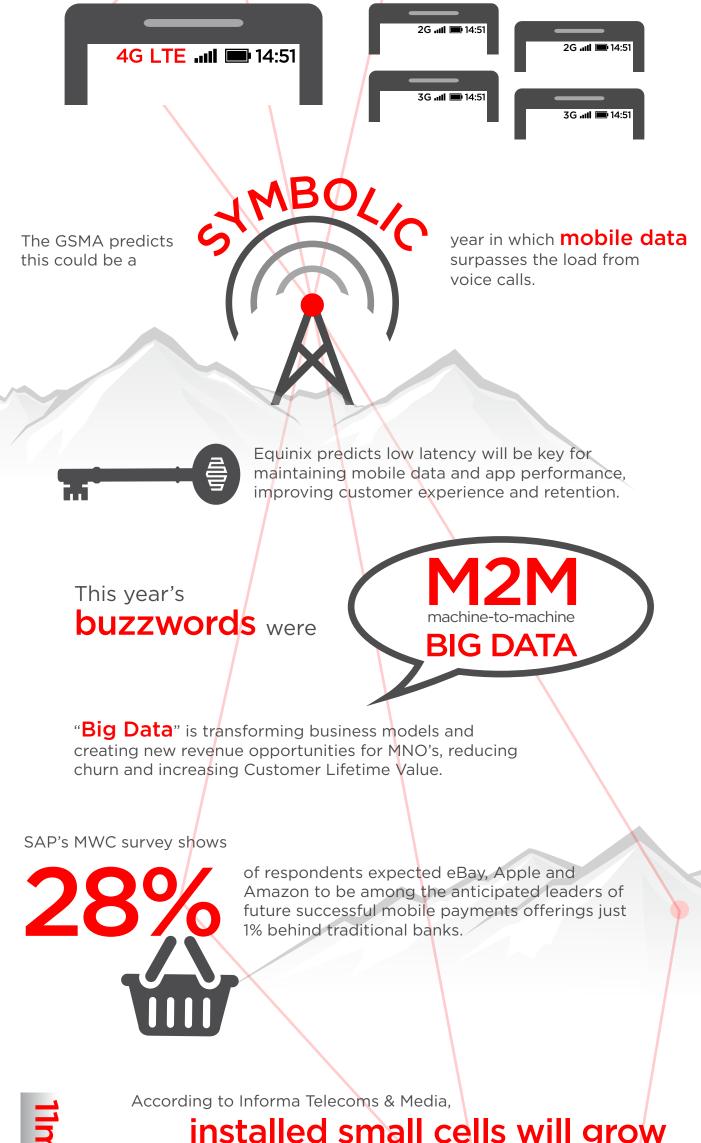

from today's 11 million units to 92 million units in 2016.

92m

GSMA research shows M2M will achieve...