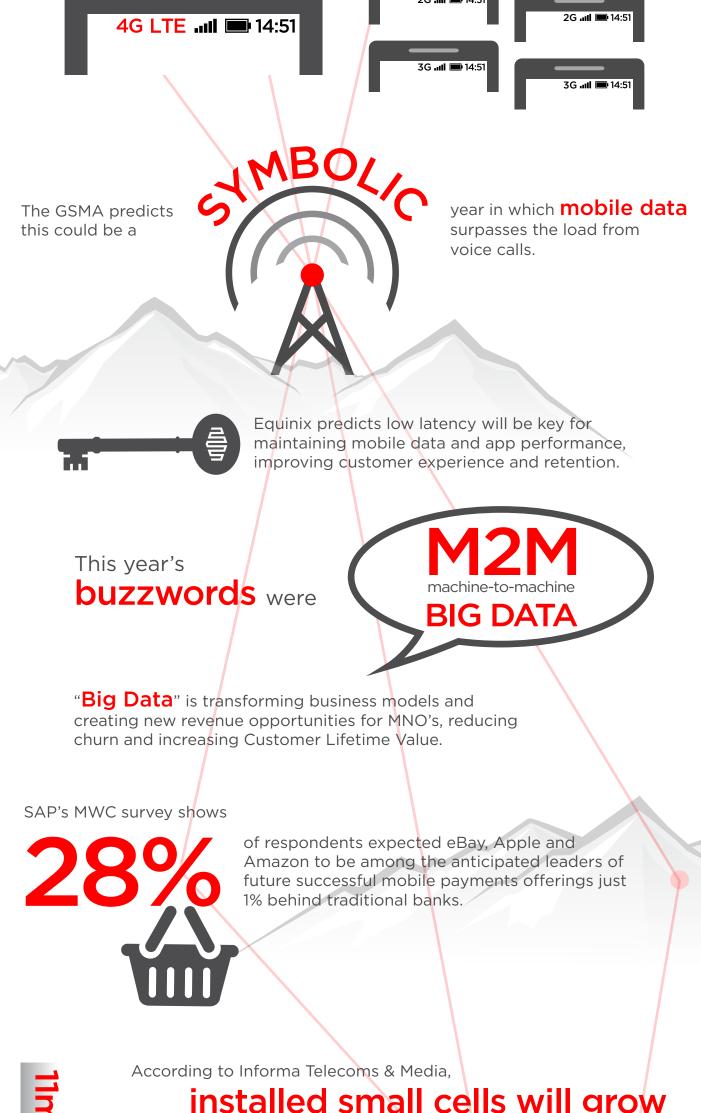

from today's 11 million units to 92 million units in 2016.

92m

GSMA research shows M2M will achieve...